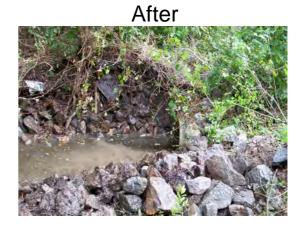

## Narrative Description of Project:

Removed debris from flowline.

**Completion:** May-12

| 2012-596 / Blackburn Pierce Drive              | Labor<br>Hours | Labor<br>Cost | Equipment<br>Cost | Material<br>Cost | Contractor<br>Cost | Indirect<br>Labor | Total Cost |
|------------------------------------------------|----------------|---------------|-------------------|------------------|--------------------|-------------------|------------|
| AUDIT / Audit Project                          | 0.5            | \$10.24       | \$0.00            | \$0.00           | \$0.00             | \$0.00            | \$10.24    |
| HAUL / Hauling                                 | 9.0            | \$192.78      | \$66.55           | \$53.10          | \$0.00             | \$0.00            | \$312.43   |
| RB / Remove blockage from flowline             | 6.0            | \$141.68      | \$13.56           | \$10.62          | \$0.00             | \$0.00            | \$165.85   |
| Indirect Labor, Services and Supplies          | 0.0            | \$0.00        | \$0.00            | \$0.00           | \$0.00             | \$237.11          | \$237.11   |
| 2012-596 / Blackburn Pierce Drive<br>Sub Total | 15.5           | \$344.70      | \$80.11           | \$63.72          | \$0.00             | \$237.11          | \$725.63   |
| Grand Total                                    | 15.5           | \$344.70      | \$80.11           | \$63.72          | \$0.00             | \$237.11          | \$725.63   |