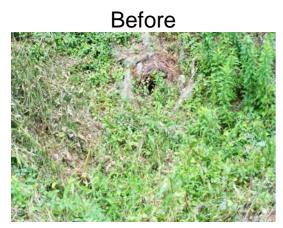

## Narrative Description of Project:

Removed debris from flowline.

**Completion:** May-12

| 2012-596 / Blackburn Pierce Drive              | Labor<br>Hours | Labor<br>Cost | Equipment<br>Cost | Material<br>Cost | Contractor<br>Cost | Indirect<br>Labor | Total Cost |
|------------------------------------------------|----------------|---------------|-------------------|------------------|--------------------|-------------------|------------|
| AUDIT / Audit Project                          | 0.5            | \$10.24       | \$0.00            | \$0.00           | \$0.00             | \$0.00            | \$10.24    |
| HAUL / Hauling                                 | 9.0            | \$192.78      | \$66.55           | \$53.10          | \$0.00             | \$0.00            | \$312.43   |
| RB / Remove blockage from flowline             | 6.0            | \$141.68      | \$13.56           | \$10.62          | \$0.00             | \$0.00            | \$165.85   |
| Indirect Labor, Services and Supplies          | 0.0            | \$0.00        | \$0.00            | \$0.00           | \$0.00             | \$237.11          | \$237.11   |
| 2012-596 / Blackburn Pierce Drive<br>Sub Total | 15.5           | \$344.70      | \$80.11           | \$63.72          | \$0.00             | \$237.11          | \$725.63   |
| Grand Total                                    | 15.5           | \$344.70      | \$80.11           | \$63.72          | \$0.00             | \$237.11          | \$725.63   |