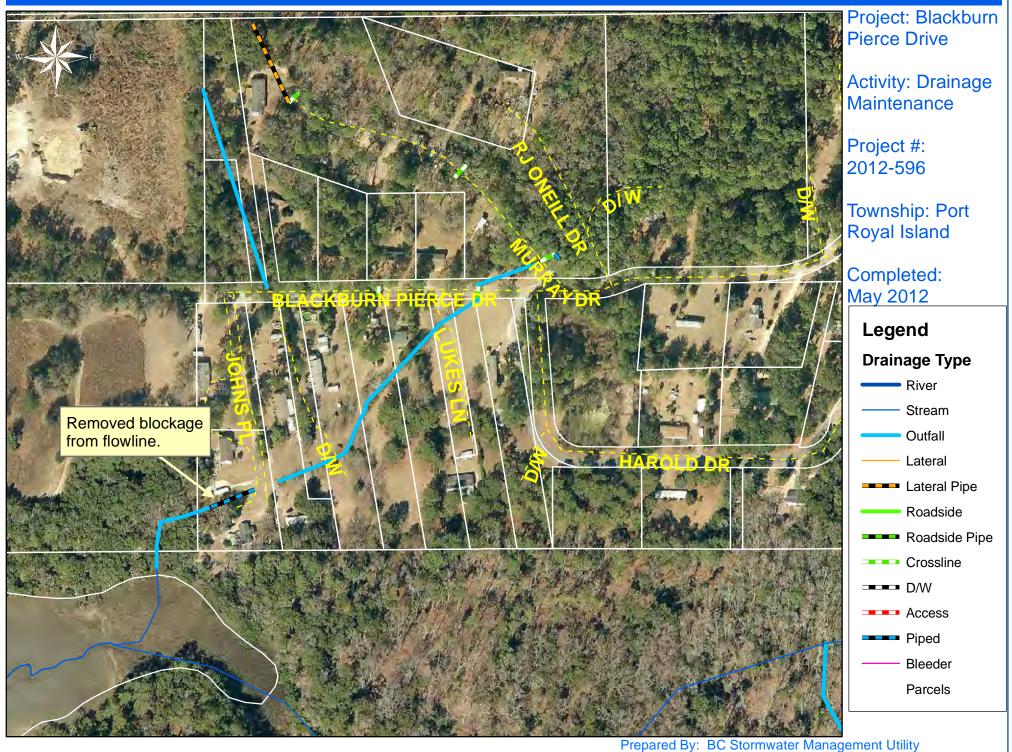

## Beaufort County Public Works Stormwater Infrastructure

Project Summary

Project Summary: Blackburn Pierce Drive

0 70 140 280 420 560 Feet

1 inch = 236 feet

Prepared By: BC Stormwater Management Utility Date Print: 7/2/12 File:C:/sethdata/projects/projectmaps/Blackburn Pierce 12-596