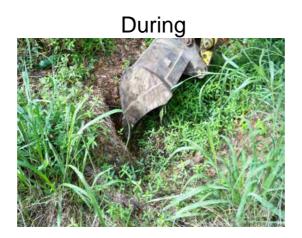

## Narrative Description of Project:

Removed debris from flowline.

**Completion:** May-12

| 2012-596 / Blackburn Pierce Drive              | Labor<br>Hours | Labor<br>Cost | Equipment<br>Cost | Material<br>Cost | Contractor<br>Cost | Indirect<br>Labor | Total Cost |
|------------------------------------------------|----------------|---------------|-------------------|------------------|--------------------|-------------------|------------|
| AUDIT / Audit Project                          | 0.5            | \$10.24       | \$0.00            | \$0.00           | \$0.00             | \$0.00            | \$10.24    |
| HAUL / Hauling                                 | 9.0            | \$192.78      | \$66.55           | \$53.10          | \$0.00             | \$0.00            | \$312.43   |
| RB / Remove blockage from flowline             | 6.0            | \$141.68      | \$13.56           | \$10.62          | \$0.00             | \$0.00            | \$165.85   |
| Indirect Labor, Services and Supplies          | 0.0            | \$0.00        | \$0.00            | \$0.00           | \$0.00             | \$237.11          | \$237.11   |
| 2012-596 / Blackburn Pierce Drive<br>Sub Total | 15.5           | \$344.70      | \$80.11           | \$63.72          | \$0.00             | \$237.11          | \$725.63   |
| Grand Total                                    | 15.5           | \$344.70      | \$80.11           | \$63.72          | \$0.00             | \$237.11          | \$725.63   |